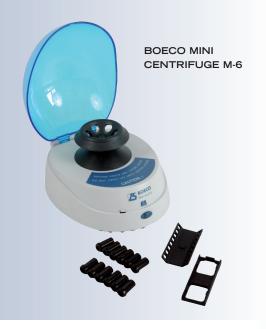

## **BOECO MINI CENTRIFUGE M-6**

This Mini-centrifuge is ideal for quick spin downs for Micro and PCR tubes and PCR strip. The M-6 is supplied with a 6 x 1,5/2,0ml angle rotor, a  $2 \times 8 \times 0,2ml$  strip rotor and a slide rotor.